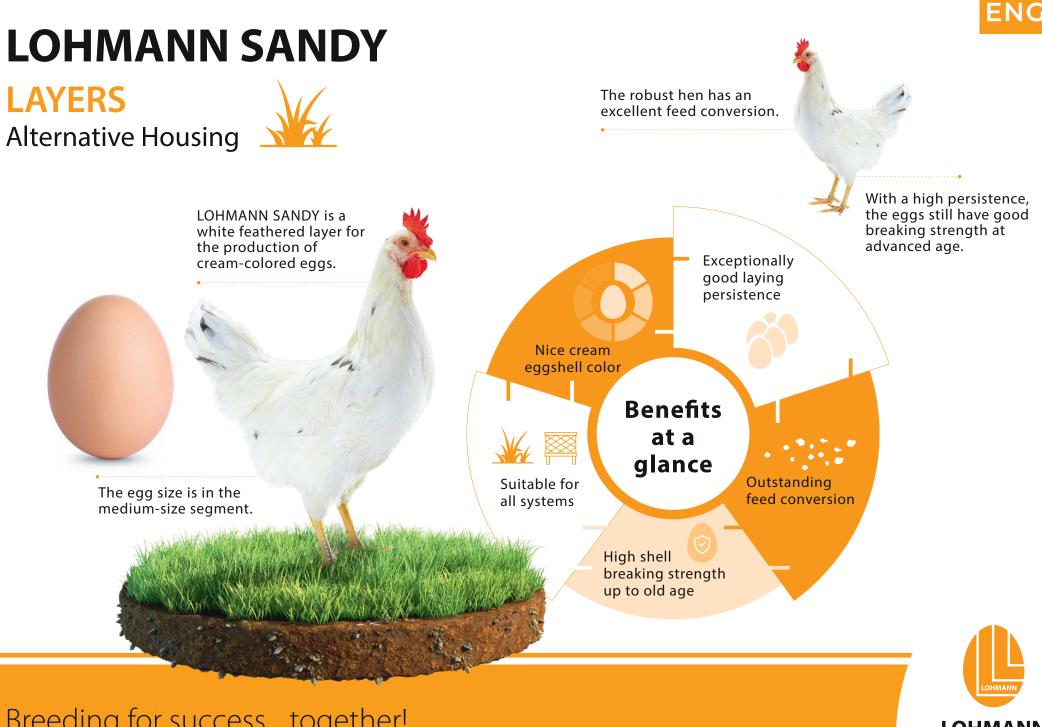

## Breeding for success... together!

LOHMANN BREEDERS

## **LOHMANN SANDY**

## **PERFORMANCE DATA**

| Egg Production           |     | Age at 50% production<br>Peak production                         | 140 – 145 days<br>95 – 97 %      |
|--------------------------|-----|------------------------------------------------------------------|----------------------------------|
|                          |     | Eggs per Hen Housed                                              |                                  |
|                          |     | in 72 weeks of age<br>in 80 weeks of age<br>in 100 weeks of age  | 328<br>373<br>469                |
|                          |     | Egg Mass per Hen Housed                                          |                                  |
|