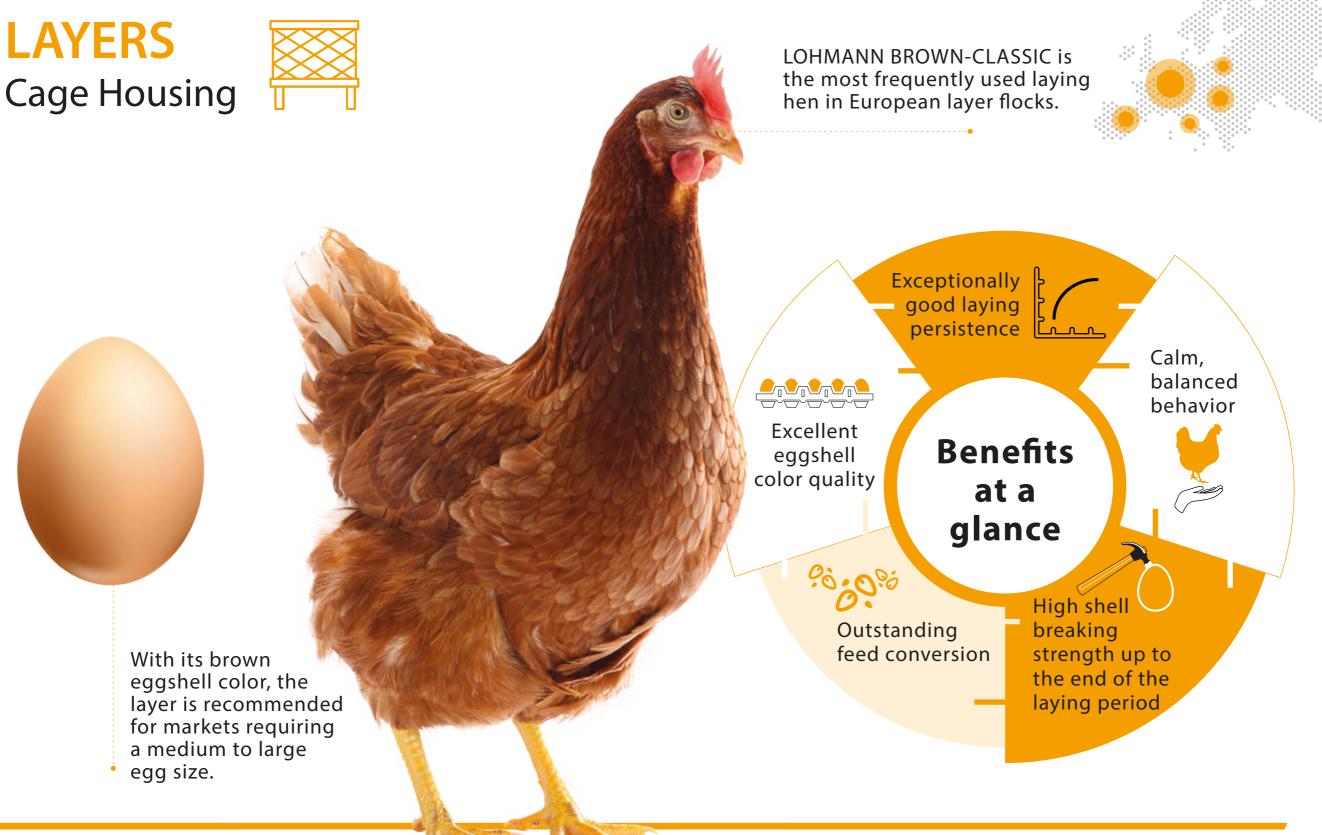

## LAYERS Cage Systems

**LOHMANN** 

BREEDERS

Shell colour attractive brown
Shell breaking strength >40 Newton

Feed Conversion Ratio

2.0 – 2.2 kg/kg egg mass

**Body Weight** 

at 17 weeks 1.42 kg at the end of production 2.06 kg

Liveability

Rearing 98 – 99 % Laying period (72 weeks) 95 – 96 % Laying period (100 weeks) 90 – 91 %