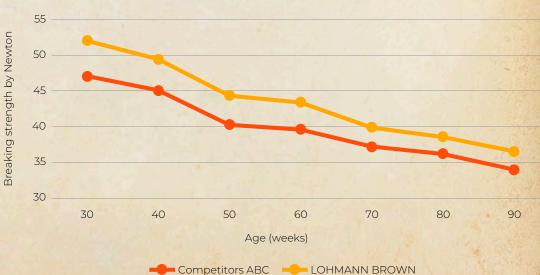

Our findings speak by themselves: **LOHMANN BROWN** eggs consistently exhibit remarkable breaking strength, surpassing competitors from the onset of lay and maintaining dominance even beyond the 90-week mark.

The chart below showcases the tangible difference in Newton (N) between various breeds at different stages of development and LOHMANN BROWN. It's evident that LOHMANN BROWN outperforms the competition by a significant margin, regardless of housing or climate conditions.

**Chart 1.** Egg breaking strength of LOHMANN BROWN birds compared to competitor's average. Figures on each age on the chart mean the difference in strength (N) and how much percent our LOHMANN BROWN eggs outperform competition.