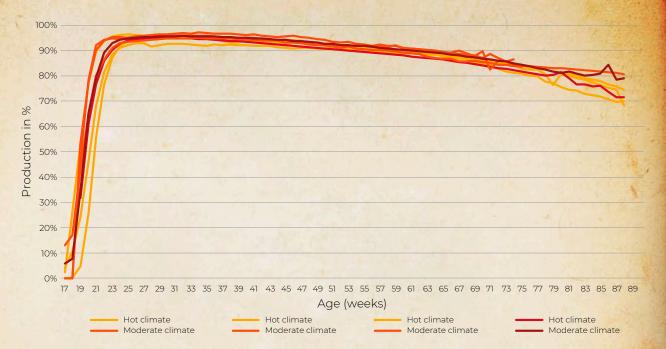

Year after year, we witness consistent improvements in the performance of our LOHMANN BROWN breeds among our customers. Whether in challenging conditions such as hot and open housing setups or in more controlled houses in moderate climates, our birds demonstrate remarkable adaptability. **Sustaining** high levels of production for over 90 weeks is a common achievement for LOHMANN BROWN flocks.

the cos Lohmann Breed

In our database we're able to plot flocks from different countries and management systems and, again, we can confirm the narrow natural variation of performance.

Chart 2. Production percentage according to the climate condition faced in the country. Each line represents the average of different flocks per climate condition. It's not uncommon to find flock with innumerable weeks in a row in which production index surpasses 90%.

MHOJ

This confirms the adaptability of LOHMANN BROWN hens to a wide range of different climate and feed conditions all over the world.