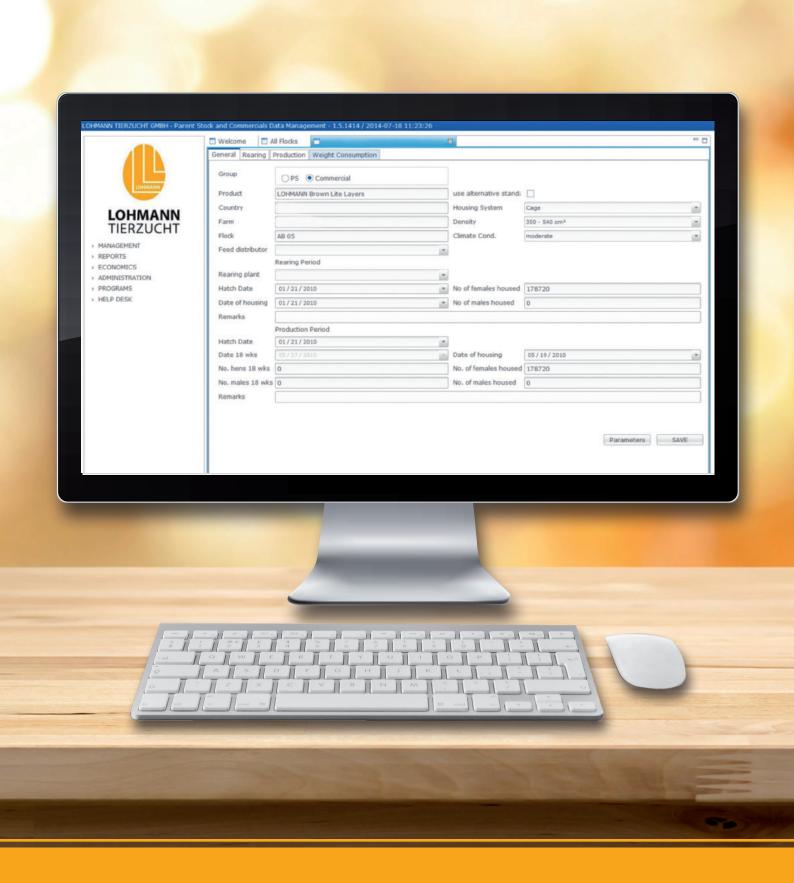

## DATA RECORDING AND FLOCK MANAGEMENT SERVICE

 web-based, easy accessible data managing and monitoring tool for parent stock and commercial flocks to find under http://ltz.flockman4u.com

**Input of Data** 